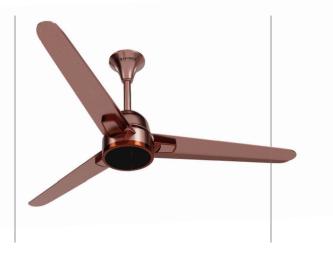

### PHANTOM SMART BLDC

### PHANTOM BLDC LIGHT

TECHNICAL SPECIFICATIONWarranty3 yearAir delivery235 CMMRPM380RemoteRFTechnologyBLDC

Save upto ₹8500/annually

• Exotic Rich & trendy looks and design

- Incredibly Quiet
- $\bullet$  60% more efficient than conventional fan / normal fan
- Aerodynamic blade design
- Optimum Air flow at low voltage
- Superior metallic finished
- RF remote control operation for fan speed control