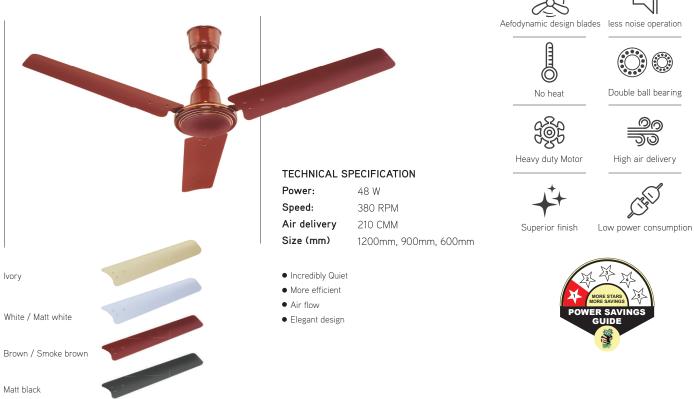

<sup>•</sup> Wider blade for batter air thrust

- Elegant design
- Superior metallic finished

### **NEO FAN (SINGLE STAR)**