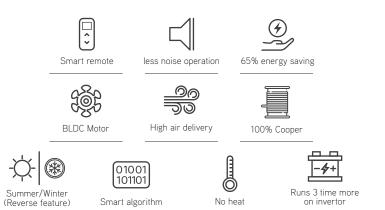

| UNIQUE GINNI BLDC                                                                             |                                                                                      |                                                                                                                                                                                                                                                                                                                                                                                                                                                                                                                                                                                                                                                                                  |                                                                                                                          |                                                                                                                                                                                                                                                                                                                                                                                                                                                                                                                                                                                                                                                                                                                                                                                                                                                                                                                                                                                                                                                                                                                                                                                                                                                                                                                                                                                                                                                                                                                                                                                                                                                                                                                                                                                                                                                                                                                                                                                                                                                                                                                                                                                                                                                                                                                                                                                                        |
|-----------------------------------------------------------------------------------------------|--------------------------------------------------------------------------------------|----------------------------------------------------------------------------------------------------------------------------------------------------------------------------------------------------------------------------------------------------------------------------------------------------------------------------------------------------------------------------------------------------------------------------------------------------------------------------------------------------------------------------------------------------------------------------------------------------------------------------------------------------------------------------------|--------------------------------------------------------------------------------------------------------------------------|--------------------------------------------------------------------------------------------------------------------------------------------------------------------------------------------------------------------------------------------------------------------------------------------------------------------------------------------------------------------------------------------------------------------------------------------------------------------------------------------------------------------------------------------------------------------------------------------------------------------------------------------------------------------------------------------------------------------------------------------------------------------------------------------------------------------------------------------------------------------------------------------------------------------------------------------------------------------------------------------------------------------------------------------------------------------------------------------------------------------------------------------------------------------------------------------------------------------------------------------------------------------------------------------------------------------------------------------------------------------------------------------------------------------------------------------------------------------------------------------------------------------------------------------------------------------------------------------------------------------------------------------------------------------------------------------------------------------------------------------------------------------------------------------------------------------------------------------------------------------------------------------------------------------------------------------------------------------------------------------------------------------------------------------------------------------------------------------------------------------------------------------------------------------------------------------------------------------------------------------------------------------------------------------------------------------------------------------------------------------------------------------------------|
|                                                                                               | TECHNICAL S<br>Warranty<br>Air delivery<br>RPM<br>Remote<br>Technology<br>Size (mm): | SPECIFICATION<br>3 year<br>235 CMM<br>380<br>IR<br>BLDC<br>1200mm, 900mm, 600mm                                                                                                                                                                                                                                                                                                                                                                                                                                                                                                                                                                                                  | Smart remote<br>65% energy saving<br>COSC<br>BLDC Motor                                                                  | less noise operation<br>                                                                                                                                                                                                                                                                                                                                                                                                                                                                                                                                                                                                                                                                                                                                                                                                                                                                                                                                                                                                                                                                                                                                                                                                                                                                                                                                                                                                                                                                                                                                                                                                                                                                                                                                                                                                                                                                                                                                                                                                                                                                                                                                                                                                                                                                                                                                                                               |
|                                                                                               | Power —                                                                              | LED indicator                                                                                                                                                                                                                                                                                                                                                                                                                                                                                                                                                                                                                                                                    | 100% Cooper                                                                                                              | 01001<br>101101<br>Smart algorithm                                                                                                                                                                                                                                                                                                                                                                                                                                                                                                                                                                                                                                                                                                                                                                                                                                                                                                                                                                                                                                                                                                                                                                                                                                                                                                                                                                                                                                                                                                                                                                                                                                                                                                                                                                                                                                                                                                                                                                                                                                                                                                                                                                                                                                                                                                                                                                     |
| Rusty brown                                                                                   | Breeze<br>mode                                                                       | (11) (41) (81) Timer mode<br>(Reverse) Reverse mode<br>(Reverse) Smart mode<br>(Reverse) Sleep mode                                                                                                                                                                                                                                                                                                                                                                                                                                                                                                                                                                              | No heat                                                                                                                  | Runs 3 time more<br>on invertor                                                                                                                                                                                                                                                                                                                                                                                                                                                                                                                                                                                                                                                                                                                                                                                                                                                                                                                                                                                                                                                                                                                                                                                                                                                                                                                                                                                                                                                                                                                                                                                                                                                                                                                                                                                                                                                                                                                                                                                                                                                                                                                                                                                                                                                                                                                                                                        |
| Smoke brown                                                                                   |                                                                                      | RU<br>HYFFA                                                                                                                                                                                                                                                                                                                                                                                                                                                                                                                                                                                                                                                                      |                                                                                                                          | STARS                                                                                                                                                                                                                                                                                                                                                                                                                                                                                                                                                                                                                                                                                                                                                                                                                                                                                                                                                                                                                                                                                                                                                                                                                                                                                                                                                                                                                                                                                                                                                                                                                                                                                                                                                                                                                                                                                                                                                                                                                                                                                                                                                                                                                                                                                                                                                                                                  |
| White                                                                                         |                                                                                      | • Exotic Rich & trendy looks and design                                                                                                                                                                                                                                                                                                                                                                                                                                                                                                                                                                                                                                          | GU                                                                                                                       |                                                                                                                                                                                                                                                                                                                                                                                                                                                                                                                                                                                                                                                                                                                                                                                                                                                                                                                                                                                                                                                                                                                                                                                                                                                                                                                                                                                                                                                                                                                                                                                                                                                                                                                                                                                                                                                                                                                                                                                                                                                                                                                                                                                                                                                                                                                                                                                                        |
|                                                                                               |                                                                                      | <ul> <li>Incredibly Quiet</li> <li>60% more efficient than conventional fan/r</li> </ul>                                                                                                                                                                                                                                                                                                                                                                                                                                                                                                                                                                                         |                                                                                                                          | o ₹8500/-<br>ually                                                                                                                                                                                                                                                                                                                                                                                                                                                                                                                                                                                                                                                                                                                                                                                                                                                                                                                                                                                                                                                                                                                                                                                                                                                                                                                                                                                                                                                                                                                                                                                                                                                                                                                                                                                                                                                                                                                                                                                                                                                                                                                                                                                                                                                                                                                                                                                     |
| Pinewood                                                                                      |                                                                                      | • Aerodynamic blade design                                                                                                                                                                                                                                                                                                                                                                                                                                                                                                                                                                                                                                                       | ann                                                                                                                      | ,                                                                                                                                                                                                                                                                                                                                                                                                                                                                                                                                                                                                                                                                                                                                                                                                                                                                                                                                                                                                                                                                                                                                                                                                                                                                                                                                                                                                                                                                                                                                                                                                                                                                                                                                                                                                                                                                                                                                                                                                                                                                                                                                                                                                                                                                                                                                                                                                      |
| Pinewood Teakwood                                                                             |                                                                                      |                                                                                                                                                                                                                                                                                                                                                                                                                                                                                                                                                                                                                                                                                  |                                                                                                                          |                                                                                                                                                                                                                                                                                                                                                                                                                                                                                                                                                                                                                                                                                                                                                                                                                                                                                                                                                                                                                                                                                                                                                                                                                                                                                                                                                                                                                                                                                                                                                                                                                                                                                                                                                                                                                                                                                                                                                                                                                                                                                                                                                                                                                                                                                                                                                                                                        |
|                                                                                               | DC                                                                                   | <ul><li>Aerodynamic blade design</li><li>Optimum Air flow at low voltage</li><li>Superior metallic finished</li></ul>                                                                                                                                                                                                                                                                                                                                                                                                                                                                                                                                                            |                                                                                                                          |                                                                                                                                                                                                                                                                                                                                                                                                                                                                                                                                                                                                                                                                                                                                                                                                                                                                                                                                                                                                                                                                                                                                                                                                                                                                                                                                                                                                                                                                                                                                                                                                                                                                                                                                                                                                                                                                                                                                                                                                                                                                                                                                                                                                                                                                                                                                                                                                        |
| Teakwood                                                                                      | TECHNICAL                                                                            | <ul> <li>Aerodynamic blade design</li> <li>Optimum Air flow at low voltage</li> <li>Superior metallic finished</li> <li>IR remote control operation for fan speed of</li> </ul>                                                                                                                                                                                                                                                                                                                                                                                                                                                                                                  | control                                                                                                                  |                                                                                                                                                                                                                                                                                                                                                                                                                                                                                                                                                                                                                                                                                                                                                                                                                                                                                                                                                                                                                                                                                                                                                                                                                                                                                                                                                                                                                                                                                                                                                                                                                                                                                                                                                                                                                                                                                                                                                                                                                                                                                                                                                                                                                                                                                                                                                                                                        |
| Teakwood                                                                                      | TECHNICAL S<br>Warranty                                                              | <ul> <li>Aerodynamic blade design</li> <li>Optimum Air flow at low voltage</li> <li>Superior metallic finished</li> <li>IR remote control operation for fan speed of</li> </ul>                                                                                                                                                                                                                                                                                                                                                                                                                                                                                                  | control                                                                                                                  |                                                                                                                                                                                                                                                                                                                                                                                                                                                                                                                                                                                                                                                                                                                                                                                                                                                                                                                                                                                                                                                                                                                                                                                                                                                                                                                                                                                                                                                                                                                                                                                                                                                                                                                                                                                                                                                                                                                                                                                                                                                                                                                                                                                                                                                                                                                                                                                                        |
| Teakwood                                                                                      | TECHNICAL                                                                            | <ul> <li>Aerodynamic blade design</li> <li>Optimum Air flow at low voltage</li> <li>Superior metallic finished</li> <li>IR remote control operation for fan speed of</li> </ul>                                                                                                                                                                                                                                                                                                                                                                                                                                                                                                  | control                                                                                                                  | Less noise operation                                                                                                                                                                                                                                                                                                                                                                                                                                                                                                                                                                                                                                                                                                                                                                                                                                                                                                                                                                                                                                                                                                                                                                                                                                                                                                                                                                                                                                                                                                                                                                                                                                                                                                                                                                                                                                                                                                                                                                                                                                                                                                                                                                                                                                                                                                                                                                                   |
| Teakwood                                                                                      | TECHNICAL S<br>Warranty<br>Air delivery<br>RPM<br>Remote                             | <ul> <li>Aerodynamic blade design</li> <li>Optimum Air flow at low voltage</li> <li>Superior metallic finished</li> <li>IR remote control operation for fan speed of</li> </ul> SPECIFICATION <ul> <li>3 year</li> <li>235 CMM</li> <li>380</li> <li>RF</li> </ul>                                                                                                                                                                                                                                                                                                                                                                                                               | control                                                                                                                  |                                                                                                                                                                                                                                                                                                                                                                                                                                                                                                                                                                                                                                                                                                                                                                                                                                                                                                                                                                                                                                                                                                                                                                                                                                                                                                                                                                                                                                                                                                                                                                                                                                                                                                                                                                                                                                                                                                                                                                                                                                                                                                                                                                                                                                                                                                                                                                                                        |
| Teakwood                                                                                      | TECHNICAL S<br>Warranty<br>Air delivery<br>RPM                                       | <ul> <li>Aerodynamic blade design</li> <li>Optimum Air flow at low voltage</li> <li>Superior metallic finished</li> <li>IR remote control operation for fan speed of</li> </ul> SPECIFICATION <ul> <li>3 year</li> <li>235 CMM</li> <li>380</li> </ul>                                                                                                                                                                                                                                                                                                                                                                                                                           | control                                                                                                                  | Less noise operation                                                                                                                                                                                                                                                                                                                                                                                                                                                                                                                                                                                                                                                                                                                                                                                                                                                                                                                                                                                                                                                                                                                                                                                                                                                                                                                                                                                                                                                                                                                                                                                                                                                                                                                                                                                                                                                                                                                                                                                                                                                                                                                                                                                                                                                                                                                                                                                   |
| Teakwood                                                                                      | TECHNICAL S<br>Warranty<br>Air delivery<br>RPM<br>Remote                             | <ul> <li>Aerodynamic blade design</li> <li>Optimum Air flow at low voltage</li> <li>Superior metallic finished</li> <li>IR remote control operation for fan speed of</li> </ul> SPECIFICATION <ul> <li>3 year</li> <li>235 CMM</li> <li>380</li> <li>RF</li> <li>BLDC</li> </ul> Power                                                                                                                                                                                                                                                                                                                                                                                           | sontrol                                                                                                                  | Less noise operation<br>Less noise operation<br>Less noise operation<br>Chick of the second<br>Summer/Winter<br>(Reverse feature)<br>Summer/Winter<br>(Reverse feature)<br>Light air delivery<br>Digital                                                                                                                                                                                                                                                                                                                                                                                                                                                                                                                                                                                                                                                                                                                                                                                                                                                                                                                                                                                                                                                                                                                                                                                                                                                                                                                                                                                                                                                                                                                                                                                                                                                                                                                                                                                                                                                                                                                                                                                                                                                                                                                                                                                               |
| Teakwood                                                                                      | TECHNICAL S<br>Warranty<br>Air delivery<br>RPM<br>Remote                             | <ul> <li>Aerodynamic blade design</li> <li>Optimum Air flow at low voltage</li> <li>Superior metallic finished</li> <li>IR remote control operation for fan speed of</li> </ul> SPECIFICATION           3 year           235 CMM           380           RF           BLDC           Power           Image: Control operation for fan speed operation           Image: Control operation for fan speed operation           3 year           235 CMM           380           RF           BLDC           Power           Image: Control operation           Image: Control operation           Image: Control operation           Image: Control operation           Reverse mode | Smart remote                                                                                                             | Less noise operation<br>Less noise operation<br>Less noise operation<br>Chick of the second                                                                                                                                                                                                                                                                    |
| Teakwood                                                                                      | TECHNICAL S<br>Warranty<br>Air delivery<br>RPM<br>Remote                             | <ul> <li>Aerodynamic blade design</li> <li>Optimum Air flow at low voltage</li> <li>Superior metallic finished</li> <li>IR remote control operation for fan speed of</li> </ul> SPECIFICATION           3 year           235 CMM           380           RF           BLDC           Power           IED indicator           Speed control           Speed control           IR remote control                                                                                                                                                                                                                                                                                   | sontrol                                                                                                                  | Less noise operation<br>Less noise operation<br>Less noise operation<br>Children<br>Summer/Winter<br>Reverse feature)<br>Migh air delivery<br>Ligh air delivery<br>Smart algorithm<br>Colool<br>Smart algorithm<br>Lighter<br>Runs 3 time more                                                                                                                                                                                                                                                                                                                                                                                                                                                                                                                                                                                                                                                                                                                                                                                                                                                                                                                                                                                                                                                                                                                                                                                                                                                                                                                                                                                                                                                                                                                                                                                                                                                                                                                                                                                                                                                                                                                                                                                                                                                                                                                                                         |
|                                                                                               | TECHNICAL S<br>Warranty<br>Air delivery<br>RPM<br>Remote                             | <ul> <li>Aerodynamic blade design</li> <li>Optimum Air flow at low voltage</li> <li>Superior metallic finished</li> <li>IR remote control operation for fan speed of</li> </ul> SPECIFICATION <ul> <li>3 year</li> <li>235 CMM</li> <li>380</li> <li>RF</li> <li>BLDC</li> </ul> Power <ul> <li>ED indicator</li> <li>Speed control</li> <li>Speed control</li> <li>Speed control</li> <li>Speed control</li> <li>Speed control</li> <li>Smart mode</li> </ul>                                                                                                                                                                                                                   | sontrol<br>Smart remote<br>65% energy saving<br>BLDC Motor<br>100% Cooper                                                | Less noise operation<br>Less noise operation<br>Less noise operation<br>Charlen<br>Summer/Winter<br>(Reverse feature)<br>Migh air delivery<br>Ligh air delivery<br>Smart algorithm<br>Light                                                                                                                                                                                                                                                                                                                                                                                                                                                                                                                                                                                                                                                                                                                                                                                                                                                                                                                                                                                                                                                                                                                                                                                                                                                                                                                                                                                                                                                                                                                                                                                                                                                                                                                                                                                                                                                                                                                                                                                                                                                                                                                                                                                                            |
| <page-header><section-header><section-header></section-header></section-header></page-header> | TECHNICAL S<br>Warranty<br>Air delivery<br>RPM<br>Remote                             | <ul> <li>Aerodynamic blade design</li> <li>Optimum Air flow at low voltage</li> <li>Superior metallic finished</li> <li>IR remote control operation for fan speed of</li> </ul> SPECIFICATION 3 year 235 CMM 380 RF BLDC Power ELED indicator Boost mode Speed control Speed control Perimer mode Speed control Smart mode Smart mode Incredibly Quiet                                                                                                                                                                                                                                                                                                                           | sontrol<br>Smart remote<br>65% energy saving<br>BLDC Motor<br>100% Cooper<br>100% Cooper                                 | Less noise operation<br>Less noise operation<br>Less noise operation<br>Constant less<br>Summer/Winter<br>Reverse feature)<br>Constant less<br>High air delivery<br>Ligh air delivery<br>Constant less<br>Smart algorithm<br>Constant less<br>Smart algorithm<br>Constant less<br>Constant less |
| <page-header></page-header>                                                                   | TECHNICAL S<br>Warranty<br>Air delivery<br>RPM<br>Remote                             | <ul> <li>Aerodynamic blade design</li> <li>Optimum Air flow at low voltage</li> <li>Superior metallic finished</li> <li>IR remote control operation for fan speed of</li> </ul> SPECIFICATION <ul> <li>3 year</li> <li>235 CMM</li> <li>380</li> <li>RF</li> <li>BLDC</li> <li>Power</li> <li>ED indicator</li> <li>Boost mode</li> <li>Speed control</li> <li>Quiet</li> <li>60% more efficient than conventional fan/r</li> <li>Optimum Air flow at low voltage</li> </ul>                                                                                                                                                                                                     | sontrol<br>Smart remote<br>65% energy saving<br>BLDC Motor<br>D00% Cooper<br>100% Cooper<br>No heat                      | Less noise operation<br>Less noise operation<br>Less noise operation<br>Constant algorithm<br>Constant algorithm<br>Constant algorithm<br>Constant algorithm<br>Constant algorithm<br>Constant algorithm<br>Constant algorithm                                                                                                                                                                                                                                                                                                                                                                                                                                                                                                                                                                                                                                                                                                                                                                                                                                                                                                                                                                                                                                                                                                                                                                                                                                                                                                                                                                                                                                                                                                                                                                                                                                                                                                                                                                                                                                                                                                                                                                                                                                                                                                                                                                         |
|                                                                                               | TECHNICAL S<br>Warranty<br>Air delivery<br>RPM<br>Remote                             | <ul> <li>Aerodynamic blade design</li> <li>Optimum Air flow at low voltage</li> <li>Superior metallic finished</li> <li>IR remote control operation for fan speed of</li> </ul> SPECIFICATION <ul> <li>3 year</li> <li>235 CMM</li> <li>380</li> <li>RF</li> <li>BLDC</li> <li>Power</li> <li>LED indicator</li> <li>Boost mode</li> <li>Speed control</li> <li>Que Que Timer mode</li> <li>Smart mode</li> <li>Smart mode</li> <li>Incredibly Quiet</li> <li>60% more efficient than conventional fan/r</li> </ul>                                                                                                                                                              | sontrol<br>Smart remote<br>65% energy saving<br>65% energy saving<br>BLDC Motor<br>100% Cooper<br>100% Cooper<br>No heat | Less noise operation<br>Less noise operation<br>Less noise operation<br>Constant less<br>Summer/Winter<br>Reverse feature)<br>Constant less<br>High air delivery<br>Ligh air delivery<br>Constant less<br>Smart algorithm<br>Constant less<br>Smart algorithm<br>Constant less<br>Constant less |