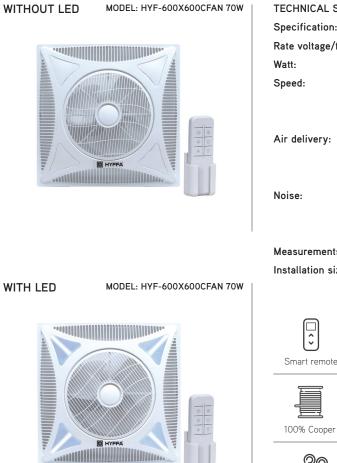

## SURFACE GRID 2X2 CEILING FAN

| TECHNICAL SPECIFICAT    | ION                    |
|-------------------------|------------------------|
| Specification:          | 600mm                  |
| Rate voltage/frequency: | 220-240-50Hz           |
| Watt:                   | 70W                    |
| Speed:                  | 860-950 (first gear)   |
|                         | 960-1050 (second gear) |
|                         | 1100-1200 (third gear) |
| Air delivery:           | 15m³/min (first gear)  |
|                         | 21m³/min (second gear) |
|                         | 28m³/min (third gear)  |
| Noise:                  | 45DB (first gear)      |
|                         | 51DB (second gear)     |
|                         | 58DB (third gear)      |
| Measurements:           | 63x34x63: 2pcs/box     |
| Installation size:      | 60x60 cm               |
|                         |                        |
|                         |                        |
|                         |                        |