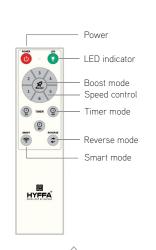

| UNIQUE GINNI BLDC                                                                             |                                                                                      |                                                                                                                                                                                                                                                                                                                                                                                                                                                                                                                                                                                                                                                                                  |                                                                                                                          |                                                                                                                                                                                                                                                                                                                                                                                                                                                                                                                                                                                                                                                                                                                                                                                                                                                                                                                                                                                                                                                                                                                                                                                                                                                                                                                                                                                                                                                                                                                                                                                                                                                                                                                                                                                                                                                                                                                                                                                                                                                                                                                                                                                                                                                                                                                                                                                                        |
|-----------------------------------------------------------------------------------------------|--------------------------------------------------------------------------------------|----------------------------------------------------------------------------------------------------------------------------------------------------------------------------------------------------------------------------------------------------------------------------------------------------------------------------------------------------------------------------------------------------------------------------------------------------------------------------------------------------------------------------------------------------------------------------------------------------------------------------------------------------------------------------------|--------------------------------------------------------------------------------------------------------------------------|--------------------------------------------------------------------------------------------------------------------------------------------------------------------------------------------------------------------------------------------------------------------------------------------------------------------------------------------------------------------------------------------------------------------------------------------------------------------------------------------------------------------------------------------------------------------------------------------------------------------------------------------------------------------------------------------------------------------------------------------------------------------------------------------------------------------------------------------------------------------------------------------------------------------------------------------------------------------------------------------------------------------------------------------------------------------------------------------------------------------------------------------------------------------------------------------------------------------------------------------------------------------------------------------------------------------------------------------------------------------------------------------------------------------------------------------------------------------------------------------------------------------------------------------------------------------------------------------------------------------------------------------------------------------------------------------------------------------------------------------------------------------------------------------------------------------------------------------------------------------------------------------------------------------------------------------------------------------------------------------------------------------------------------------------------------------------------------------------------------------------------------------------------------------------------------------------------------------------------------------------------------------------------------------------------------------------------------------------------------------------------------------------------|
|                                                                                               | TECHNICAL S<br>Warranty<br>Air delivery<br>RPM<br>Remote<br>Technology<br>Size (mm): | SPECIFICATION<br>3 year<br>235 CMM<br>380<br>IR<br>BLDC<br>1200mm, 900mm, 600mm                                                                                                                                                                                                                                                                                                                                                                                                                                                                                                                                                                                                  | Smart remote<br>65% energy saving<br>COSC<br>BLDC Motor                                                                  | less noise operation<br>                                                                                                                                                                                                                                                                                                                                                                                                                                                                                                                                                                                                                                                                                                                                                                                                                                                                                                                                                                                                                                                                                                                                                                                                                                                                                                                                                                                                                                                                                                                                                                                                                                                                                                                                                                                                                                                                                                                                                                                                                                                                                                                                                                                                                                                                                                                                                                               |
|                                                                                               | Power —                                                                              | LED indicator                                                                                                                                                                                                                                                                                                                                                                                                                                                                                                                                                                                                                                                                    | 100% Cooper                                                                                                              | 01001<br>101101<br>Smart algorithm                                                                                                                                                                                                                                                                                                                                                                                                                                                                                                                                                                                                                                                                                                                                                                                                                                                                                                                                                                                                                                                                                                                                                                                                                                                                                                                                                                                                                                                                                                                                                                                                                                                                                                                                                                                                                                                                                                                                                                                                                                                                                                                                                                                                                                                                                                                                                                     |
| Rusty brown                                                                                   | Breeze<br>mode                                                                       | (11) (41) (81) Timer mode<br>(Reverse) Reverse mode<br>(Reverse) Smart mode<br>(Reverse) Sleep mode                                                                                                                                                                                                                                                                                                                                                                                                                                                                                                                                                                              | No heat                                                                                                                  | Runs 3 time more<br>on invertor                                                                                                                                                                                                                                                                                                                                                                                                                                                                                                                                                                                                                                                                                                                                                                                                                                                                                                                                                                                                                                                                                                                                                                                                                                                                                                                                                                                                                                                                                                                                                                                                                                                                                                                                                                                                                                                                                                                                                                                                                                                                                                                                                                                                                                                                                                                                                                        |
| Smoke brown                                                                                   |                                                                                      | RU<br>HYFFA                                                                                                                                                                                                                                                                                                                                                                                                                                                                                                                                                                                                                                                                      |                                                                                                                          | STARS                                                                                                                                                                                                                                                                                                                                                                                                                                                                                                                                                                                                                                                                                                                                                                                                                                                                                                                                                                                                                                                                                                                                                                                                                                                                                                                                                                                                                                                                                                                                                                                                                                                                                                                                                                                                                                                                                                                                                                                                                                                                                                                                                                                                                                                                                                                                                                                                  |
| White                                                                                         |                                                                                      | • Exotic Rich & trendy looks and design                                                                                                                                                                                                                                                                                                                                                                                                                                                                                                                                                                                                                                          | GU                                                                                                                       |                                                                                                                                                                                                                                                                                                                                                                                                                                                                                                                                                                                                                                                                                                                                                                                                                                                                                                                                                                                                                                                                                                                                                                                                                                                                                                                                                                                                                                                                                                                                                                                                                                                                                                                                                                                                                                                                                                                                                                                                                                                                                                                                                                                                                                                                                                                                                                                                        |
|                                                                                               |                                                                                      | <ul> <li>Incredibly Quiet</li> <li>60% more efficient than conventional fan/r</li> </ul>                                                                                                                                                                                                                                                                                                                                                                                                                                                                                                                                                                                         |                                                                                                                          | o ₹8500/-<br>ually                                                                                                                                                                                                                                                                                                                                                                                                                                                                                                                                                                                                                                                                                                                                                                                                                                                                                                                                                                                                                                                                                                                                                                                                                                                                                                                                                                                                                                                                                                                                                                                                                                                                                                                                                                                                                                                                                                                                                                                                                                                                                                                                                                                                                                                                                                                                                                                     |
| Pinewood                                                                                      |                                                                                      | • Aerodynamic blade design                                                                                                                                                                                                                                                                                                                                                                                                                                                                                                                                                                                                                                                       | ann                                                                                                                      | ,                                                                                                                                                                                                                                                                                                                                                                                                                                                                                                                                                                                                                                                                                                                                                                                                                                                                                                                                                                                                                                                                                                                                                                                                                                                                                                                                                                                                                                                                                                                                                                                                                                                                                                                                                                                                                                                                                                                                                                                                                                                                                                                                                                                                                                                                                                                                                                                                      |
| Pinewood Teakwood                                                                             |                                                                                      |                                                                                                                                                                                                                                                                                                                                                                                                                                                                                                                                                                                                                                                                                  |                                                                                                                          |                                                                                                                                                                                                                                                                                                                                                                                                                                                                                                                                                                                                                                                                                                                                                                                                                                                                                                                                                                                                                                                                                                                                                                                                                                                                                                                                                                                                                                                                                                                                                                                                                                                                                                                                                                                                                                                                                                                                                                                                                                                                                                                                                                                                                                                                                                                                                                                                        |
|                                                                                               | DC                                                                                   | <ul><li>Aerodynamic blade design</li><li>Optimum Air flow at low voltage</li><li>Superior metallic finished</li></ul>                                                                                                                                                                                                                                                                                                                                                                                                                                                                                                                                                            |                                                                                                                          |                                                                                                                                                                                                                                                                                                                                                                                                                                                                                                                                                                                                                                                                                                                                                                                                                                                                                                                                                                                                                                                                                                                                                                                                                                                                                                                                                                                                                                                                                                                                                                                                                                                                                                                                                                                                                                                                                                                                                                                                                                                                                                                                                                                                                                                                                                                                                                                                        |
| Teakwood                                                                                      | TECHNICAL                                                                            | <ul> <li>Aerodynamic blade design</li> <li>Optimum Air flow at low voltage</li> <li>Superior metallic finished</li> <li>IR remote control operation for fan speed of</li> </ul>                                                                                                                                                                                                                                                                                                                                                                                                                                                                                                  | control                                                                                                                  |                                                                                                                                                                                                                                                                                                                                                                                                                                                                                                                                                                                                                                                                                                                                                                                                                                                                                                                                                                                                                                                                                                                                                                                                                                                                                                                                                                                                                                                                                                                                                                                                                                                                                                                                                                                                                                                                                                                                                                                                                                                                                                                                                                                                                                                                                                                                                                                                        |
| Teakwood                                                                                      | TECHNICAL S<br>Warranty                                                              | <ul> <li>Aerodynamic blade design</li> <li>Optimum Air flow at low voltage</li> <li>Superior metallic finished</li> <li>IR remote control operation for fan speed of</li> </ul>                                                                                                                                                                                                                                                                                                                                                                                                                                                                                                  | control                                                                                                                  |                                                                                                                                                                                                                                                                                                                                                                                                                                                                                                                                                                                                                                                                                                                                                                                                                                                                                                                                                                                                                                                                                                                                                                                                                                                                                                                                                                                                                                                                                                                                                                                                                                                                                                                                                                                                                                                                                                                                                                                                                                                                                                                                                                                                                                                                                                                                                                                                        |
| Teakwood                                                                                      | TECHNICAL                                                                            | <ul> <li>Aerodynamic blade design</li> <li>Optimum Air flow at low voltage</li> <li>Superior metallic finished</li> <li>IR remote control operation for fan speed of</li> </ul>                                                                                                                                                                                                                                                                                                                                                                                                                                                                                                  | control                                                                                                                  | Less noise operation                                                                                                                                                                                                                                                                                                                                                                                                                                                                                                                                                                                                                                                                                                                                                                                                                                                                                                                                                                                                                                                                                                                                                                                                                                                                                                                                                                                                                                                                                                                                                                                                                                                                                                                                                                                                                                                                                                                                                                                                                                                                                                                                                                                                                                                                                                                                                                                   |
| Teakwood                                                                                      | TECHNICAL S<br>Warranty<br>Air delivery<br>RPM<br>Remote                             | <ul> <li>Aerodynamic blade design</li> <li>Optimum Air flow at low voltage</li> <li>Superior metallic finished</li> <li>IR remote control operation for fan speed of</li> </ul> SPECIFICATION <ul> <li>3 year</li> <li>235 CMM</li> <li>380</li> <li>RF</li> </ul>                                                                                                                                                                                                                                                                                                                                                                                                               | control                                                                                                                  |                                                                                                                                                                                                                                                                                                                                                                                                                                                                                                                                                                                                                                                                                                                                                                                                                                                                                                                                                                                                                                                                                                                                                                                                                                                                                                                                                                                                                                                                                                                                                                                                                                                                                                                                                                                                                                                                                                                                                                                                                                                                                                                                                                                                                                                                                                                                                                                                        |
| Teakwood                                                                                      | TECHNICAL S<br>Warranty<br>Air delivery<br>RPM                                       | <ul> <li>Aerodynamic blade design</li> <li>Optimum Air flow at low voltage</li> <li>Superior metallic finished</li> <li>IR remote control operation for fan speed of</li> </ul> SPECIFICATION <ul> <li>3 year</li> <li>235 CMM</li> <li>380</li> </ul>                                                                                                                                                                                                                                                                                                                                                                                                                           | control                                                                                                                  | Less noise operation                                                                                                                                                                                                                                                                                                                                                                                                                                                                                                                                                                                                                                                                                                                                                                                                                                                                                                                                                                                                                                                                                                                                                                                                                                                                                                                                                                                                                                                                                                                                                                                                                                                                                                                                                                                                                                                                                                                                                                                                                                                                                                                                                                                                                                                                                                                                                                                   |
| Teakwood                                                                                      | TECHNICAL S<br>Warranty<br>Air delivery<br>RPM<br>Remote                             | <ul> <li>Aerodynamic blade design</li> <li>Optimum Air flow at low voltage</li> <li>Superior metallic finished</li> <li>IR remote control operation for fan speed of</li> </ul> SPECIFICATION <ul> <li>3 year</li> <li>235 CMM</li> <li>380</li> <li>RF</li> <li>BLDC</li> </ul> Power                                                                                                                                                                                                                                                                                                                                                                                           | sontrol                                                                                                                  | Less noise operation<br>Less noise operation<br>Less noise operation<br>Chick of the second<br>Summer/Winter<br>(Reverse feature)<br>Summer/Winter<br>(Reverse feature)<br>Light air delivery<br>Digital                                                                                                                                                                                                                                                                                                                                                                                                                                                                                                                                                                                                                                                                                                                                                                                                                                                                                                                                                                                                                                                                                                                                                                                                                                                                                                                                                                                                                                                                                                                                                                                                                                                                                                                                                                                                                                                                                                                                                                                                                                                                                                                                                                                               |
| Teakwood                                                                                      | TECHNICAL S<br>Warranty<br>Air delivery<br>RPM<br>Remote                             | <ul> <li>Aerodynamic blade design</li> <li>Optimum Air flow at low voltage</li> <li>Superior metallic finished</li> <li>IR remote control operation for fan speed of</li> </ul> SPECIFICATION           3 year           235 CMM           380           RF           BLDC           Power           Image: Control operation for fan speed operation           Image: Control operation for fan speed operation           3 year           235 CMM           380           RF           BLDC           Power           Image: Control operation           Image: Control operation           Image: Control operation           Image: Control operation           Reverse mode | Smart remote                                                                                                             | Less noise operation<br>Less noise operation<br>Less noise operation<br>Chick of the second                                                                                                                                                                                                                                                                    |
| Teakwood                                                                                      | TECHNICAL S<br>Warranty<br>Air delivery<br>RPM<br>Remote                             | <ul> <li>Aerodynamic blade design</li> <li>Optimum Air flow at low voltage</li> <li>Superior metallic finished</li> <li>IR remote control operation for fan speed of</li> </ul> SPECIFICATION           3 year           235 CMM           380           RF           BLDC           Power           IED indicator           Speed control           Speed control           IR remote control                                                                                                                                                                                                                                                                                   | sontrol                                                                                                                  | Less noise operation<br>Less noise operation<br>Less noise operation<br>Children<br>Summer/Winter<br>Reverse feature)<br>Migh air delivery<br>Ligh air delivery<br>Smart algorithm<br>Colool<br>Smart algorithm<br>Lighter<br>Runs 3 time more                                                                                                                                                                                                                                                                                                                                                                                                                                                                                                                                                                                                                                                                                                                                                                                                                                                                                                                                                                                                                                                                                                                                                                                                                                                                                                                                                                                                                                                                                                                                                                                                                                                                                                                                                                                                                                                                                                                                                                                                                                                                                                                                                         |
|                                                                                               | TECHNICAL S<br>Warranty<br>Air delivery<br>RPM<br>Remote                             | <ul> <li>Aerodynamic blade design</li> <li>Optimum Air flow at low voltage</li> <li>Superior metallic finished</li> <li>IR remote control operation for fan speed of</li> </ul> SPECIFICATION <ul> <li>3 year</li> <li>235 CMM</li> <li>380</li> <li>RF</li> <li>BLDC</li> </ul> Power <ul> <li>ED indicator</li> <li>Speed control</li> <li>Speed control</li> <li>Speed control</li> <li>Speed control</li> <li>Speed control</li> <li>Smart mode</li> </ul>                                                                                                                                                                                                                   | sontrol<br>Smart remote<br>65% energy saving<br>BLDC Motor<br>100% Cooper                                                | Less noise operation<br>Less noise operation<br>Less noise operation<br>Charlen<br>Summer/Winter<br>(Reverse feature)<br>Migh air delivery<br>Ligh air delivery<br>Smart algorithm<br>Light                                                                                                                                                                                                                                                                                                                                                                                                                                                                                                                                                                                                                                                                                                                                                                                                                                                                                                                                                                                                                                                                                                                                                                                                                                                                                                                                                                                                                                                                                                                                                                                                                                                                                                                                                                                                                                                                                                                                                                                                                                                                                                                                                                                                            |
| <page-header><section-header><section-header></section-header></section-header></page-header> | TECHNICAL S<br>Warranty<br>Air delivery<br>RPM<br>Remote                             | <ul> <li>Aerodynamic blade design</li> <li>Optimum Air flow at low voltage</li> <li>Superior metallic finished</li> <li>IR remote control operation for fan speed of</li> </ul> SPECIFICATION 3 year 235 CMM 380 RF BLDC Power ELED indicator Boost mode Speed control Speed control Perimer mode Speed control Smart mode Smart mode Incredibly Quiet                                                                                                                                                                                                                                                                                                                           | sontrol<br>Smart remote<br>65% energy saving<br>BLDC Motor<br>100% Cooper<br>100% Cooper                                 | Less noise operation<br>Less noise operation<br>Less noise operation<br>Constant less<br>Summer/Winter<br>Reverse feature)<br>Constant less<br>High air delivery<br>Ligh air delivery<br>Constant less<br>Smart algorithm<br>Constant less<br>Smart algorithm<br>Constant less<br>Constant less |
| <page-header></page-header>                                                                   | TECHNICAL S<br>Warranty<br>Air delivery<br>RPM<br>Remote                             | <ul> <li>Aerodynamic blade design</li> <li>Optimum Air flow at low voltage</li> <li>Superior metallic finished</li> <li>IR remote control operation for fan speed of</li> </ul> SPECIFICATION <ul> <li>3 year</li> <li>235 CMM</li> <li>380</li> <li>RF</li> <li>BLDC</li> <li>Power</li> <li>ED indicator</li> <li>Boost mode</li> <li>Speed control</li> <li>Quiet</li> <li>60% more efficient than conventional fan/r</li> <li>Optimum Air flow at low voltage</li> </ul>                                                                                                                                                                                                     | sontrol<br>Smart remote<br>65% energy saving<br>BLDC Motor<br>D00% Cooper<br>100% Cooper<br>No heat                      | Less noise operation<br>Less noise operation<br>Less noise operation<br>Constant algorithm<br>Constant algorithm<br>Constant algorithm<br>Constant algorithm<br>Constant algorithm<br>Constant algorithm<br>Constant algorithm                                                                                                                                                                                                                                                                                                                                                                                                                                                                                                                                                                                                                                                                                                                                                                                                                                                                                                                                                                                                                                                                                                                                                                                                                                                                                                                                                                                                                                                                                                                                                                                                                                                                                                                                                                                                                                                                                                                                                                                                                                                                                                                                                                         |
|                                                                                               | TECHNICAL S<br>Warranty<br>Air delivery<br>RPM<br>Remote                             | <ul> <li>Aerodynamic blade design</li> <li>Optimum Air flow at low voltage</li> <li>Superior metallic finished</li> <li>IR remote control operation for fan speed of</li> </ul> SPECIFICATION <ul> <li>3 year</li> <li>235 CMM</li> <li>380</li> <li>RF</li> <li>BLDC</li> <li>Power</li> <li>LED indicator</li> <li>Boost mode</li> <li>Speed control</li> <li>Que Que Timer mode</li> <li>Smart mode</li> <li>Smart mode</li> <li>Incredibly Quiet</li> <li>60% more efficient than conventional fan/r</li> </ul>                                                                                                                                                              | sontrol<br>Smart remote<br>65% energy saving<br>65% energy saving<br>BLDC Motor<br>100% Cooper<br>100% Cooper<br>No heat | Less noise operation<br>Less noise operation<br>Less noise operation<br>Constant less<br>Summer/Winter<br>Reverse feature)<br>Constant less<br>High air delivery<br>Ligh air delivery<br>Constant less<br>Smart algorithm<br>Constant less<br>Smart algorithm<br>Constant less<br>Constant less |