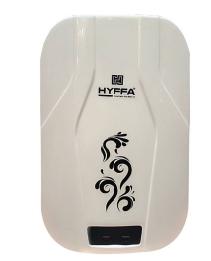

### AQUA HOT INSTANT GEYSER (3 LTR)

#### FEATURES

**Powerful Elements** Rust proof powder coated body Double layer insulation Automatic thermal cutout 304 SS tank for long life High precision thermostat Neon indicators

#### TECHNICAL SPECIFICATION

Model: Aqua Hot Body type: PP Body Product colour: Eglu white Model code: NPD 3 LMB Deco Tank Capacity: 3 Ltr Rated Power, Watt: 3000 Voltage: 230 Frequency, HZ: 50Hz Current, Amp: 13.04