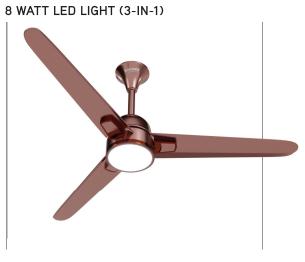

### PHANTOM SMART BLDC

### PHANTOM BLDC LIGHT

TECHNICAL SPECIFICATIONWarranty3 yearAir delivery235 CMMRPM380RemoteRFTechnologyBLDC

Save upto ₹8500/annually

• Exotic Rich & trendy looks and design

- Incredibly Quiet
- $\bullet$  60% more efficient than conventional fan / normal fan
- Aerodynamic blade design
- Optimum Air flow at low voltage
- Superior metallic finished
- RF remote control operation for fan speed control